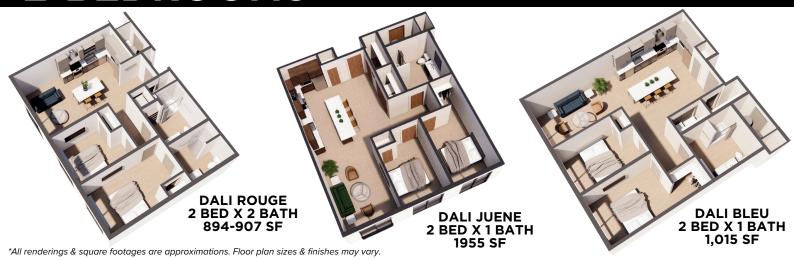

Shopping, & More
- Smoke Free Community
- · Central Heat & Air
- Community Courtyard
- High Speed Internet
- Pet Friendly Community
- Short-Term Fully Furnished Rentals Available

160 S. 300 W.

- Onsite 24 Hour Market
- Optional TheGuarantors Rent Guarantee Program

#### **APARTMENT FEATURES**

- High End Finishes
- Unique Floor Plans
- Floor To Ceiling Windows
- Smart Home Powered By Dwelo
- High Ceilings
- Walk-In Closets\* More info on Walk-In Closets\*
- Stainless Steel Energy Efficient **Appliances**
- Washers & Dryers In Every Home
- Extra Storage Available For Rent
- Juliet & Large Balconies
- City & Mountain Views

### COMMUNITY HIGHLIGHTS



Studio, 1, & 2 Bedrooms



1-2 Bathrooms



In-Unit Laundry



388-1,761 SQ. FT.











## STUDIOS



## 1-BEDROOMS



### 2-BEDROOMS















## **Living Made Simple**

### **Your Guide to Pricing & Fees**

| FLOOR PLAN      | SIZE (SQ. FT.)    | MAX OCCUPANCY | RENTAL RATE (Rent Only) |
|-----------------|-------------------|---------------|-------------------------|
| STUDIO I 1 BATH | 388-683 SQ. FT.   | 2 OCCUPANTS   | \$1,525-\$1,550         |
| 1BED I 1BATH    | 660-860 SQ. FT.   | 2 OCCUPANTS   | \$1,259-\$1,785         |
| 2 BED I 1 BATH  | 728-1,020 SQ. FT. | 4 OCCUPANTS   | \$1,499-\$1,649         |
| 2 BED I 2 BATH  | 894-1,761 SQ. FT. | 4 OCCUPANTS   | \$1,599-\$1,749         |

### SPECIALS (IF APPLICABLE):

\*\*\*

### **ONE-TIME FEES:**

| APPLICATION FEE:                     | \$45/Applicant     |
|--------------------------------------|--------------------|
| ADMIN FEE (NON-REFUNDABLE):          |