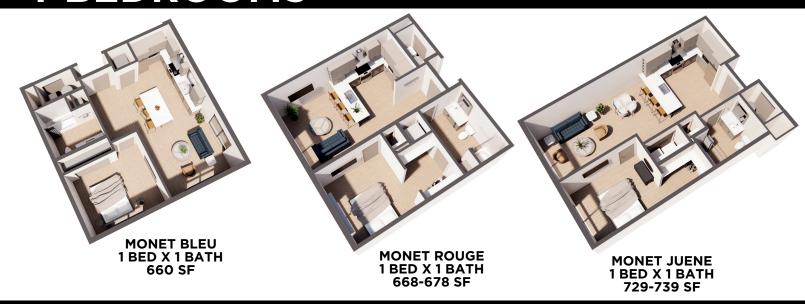

## 1-BEDROOMS

### **Your Guide to Pricing & Fees**

| FLOOR PLAN      | SIZE (SQ. FT.)    | MAX OCCUPANCY | RENTAL RATE (Rent Only) |
|-----------------|-------------------|---------------|-------------------------|
| STUDIO I 1 BATH | 388-683 SQ. FT.   | 2 OCCUPANTS   | \$1,525-\$1,550         |
| 1BED I 1BATH    | 660-860 SQ. FT.   | 2 OCCUPANTS   | \$1,259-\$1,785         |
| 2 BED I 1 BATH  | 728-1,020 SQ. FT. | 4 OCCUPANTS   | \$1,499-\$1,649         |
| 2 BED I 2 BATH  | 894-1,761 SQ. FT. | 4 OCCUPANTS   | \$1,599-\$1,749         |