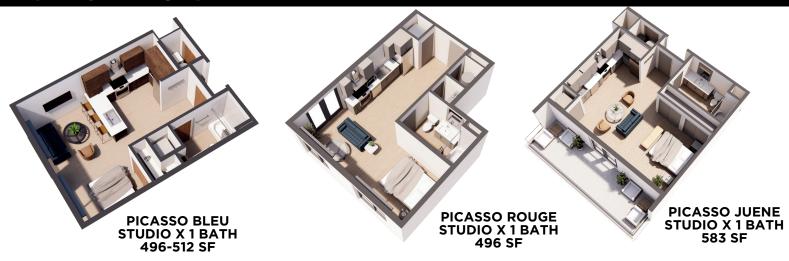

## STUDIOS

### **Your Guide to Pricing & Fees**

| FLOOR PLAN      | SIZE (SQ. FT.)    | MAX OCCUPANCY | RENTAL RATE (Rent Only) |
|-----------------|-------------------|---------------|-------------------------|
| STUDIO I 1 BATH | 388-683 SQ. FT.   | 2 OCCUPANTS   | \$1,525-\$1,550         |
| 1BED I 1BATH    | 660-860 SQ. FT.   | 2 OCCUPANTS   | \$1,259-\$1,785         |
| 2 BED I 1 BATH  | 728-1,020 SQ. FT. | 4 OCCUPANTS   | \$1,499-\$1,649         |
| 2 BED I 2 BATH  | 894-1,761 SQ. FT. | 4 OCCUPANTS   | \$1,599-\$1,749         |