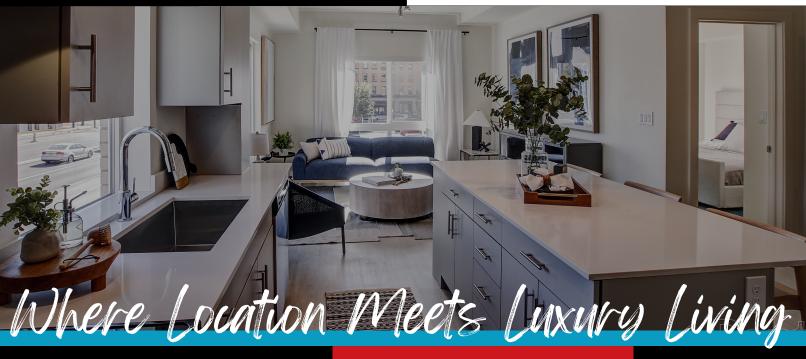

# PAPERBOX

### **COMMUNITY FEATURES**

- 7 Story Mechanical Lift & Underground Parking w/EV Charging
- Spacious Loft Style Live-Work Apartment
- Clubhouse w/Gaming Center
- Luxury Suites w/ Direct Elevator Access
- The Overlook Outdoor Kitchen
- Rooftop Zen Lounge
- The Locker Room Sports Lounge
- Outdoor Lounge w/Fire Table
- 24/7 Fitness Center
- Conference Room
- Hydro Massage Bed
- Spruce Cleaning & Concierge Services
- · RentPlus Credit Builder
- Controlled Access Community
- 24/7 Package Hub Service
- · Walking Distance to Nearby Restaurants, Shopping, & More
- Smoke Free Community
- · Central Heat & Air
- Community Courtyard
- High Speed Internet
- Pet Friendly Community
- Short-Term Fully Furnished Rentals Available

#### **APARTMENT FEATURES**

- High End Finishes
- Unique Floor Plans
- Floor To Ceiling Windows
- Smart Home Powered By Dwelo
- High Ceilings
- Walk-In Closets\* More info on Walk-In Closets\*
- Stainless Steel Energy Efficient **Appliances**
- Washers & Dryers In Every Home
- Extra Storage Available For Rent
- Juliet & Large Balconies
- City & Mountain Views